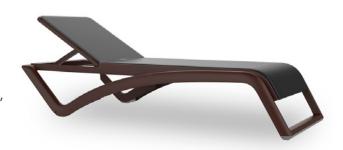

# SKY CLUB SUN LOUNGER

Designed by Antoni Tarrés

## **DESCRIPTION**

The Sky lounger is committed to a subtle balance between lightness, ergonomics and transparency. It is an ideal complement for a wide variety of outdoor environments.

# SKY CLUB SUN LOUNGER

Stackable lounger for indoor and outdoor use. Fiberglass reinforced polypropylene structure. Reclining in 5 positions, including extra flat position ideal for lying on your stomach. Backrest with safety stop. Rear leg wheels and non-slip studs on the front and rear. Net weight 13.7 kg.