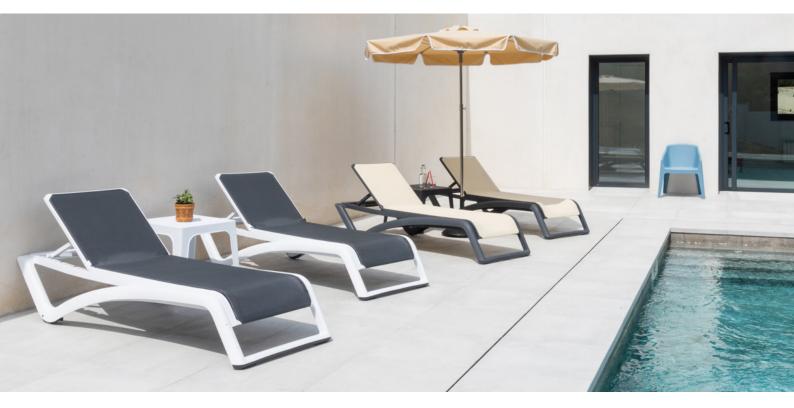

# SKY CLUB SUN LOUNGER

Designed by Antoni Tarrés

## **DESCRIPTION**

The Sky lounger is committed to a subtle balance between lightness, ergonomics and transparency. It is an ideal complement for a wide variety of outdoor environments.

# SKY CLUB SUN LOUNGER

Stackable lounger for indoor and outdoor use. Fiberglass reinforced polypropylene structure. Reclining in 5 positions, including extra flat position ideal for lying on your stomach. Backrest with safety stop. Rear leg wheels and non-slip studs on the front and rear. Net weight 13.7 kg.