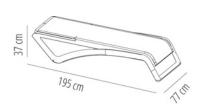

### **DIMENSIONS**

W  $77cm \times L$  195cm  $\times$  H 37cm W 30.32in  $\times$  L 76.78in  $\times$  H 14.57in

W width L lenght H height Hs seat height Ha arm height Ø diameter